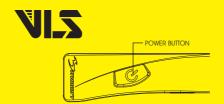

### **VARIABLE LUMEN SYSTEM**

- 1. Select desired mode
- 2. Press and hold **(** to set lumen
- 3. Release (4) when reaching desired lumen.
- \* Light flashes once when reaching the MAX or MIN lumen level.
- \* Restore default setting: 1. Power off
  - 2. Press and hold **3** 8s BEEP! BEEP! BEEP! when finished.
- \* Mode memory: The light resumes previous VLS setting upon next usage.