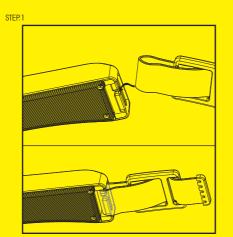

arging.

## RUNTIME

••••• COB

|                  | MODE1          | MODE2          | MODE3          | FLASH           | STEADY<br>FLASH | SOS   |
|------------------|----------------|----------------|----------------|-----------------|-----------------|-------|
| LUMEN LUMEN      | 200            | 100            | 5              | 10              | 20              | -     |
| DEFAULT<br>NIW:H | 1:30           | 3:00           | 51:30          | 105:30          | 37:30           | 32:00 |
| VI.S<br>LUMEN    | 200-5          | 200-5          | 200-5          | 200-5           | 200-5           | - 1   |
| ()               | 1:30-<br>51:30 | 1:30-<br>51:30 | 1:30-<br>51:30 | 7:40-<br>156:00 | 10:00-<br>37:00 | -     |

↑ Use the SOS sign for real emergency only!

## **BAND INSTALLATION**



STEP.2



### WARNING

Understand country lighting laws and regulations before use. Do not shine light directly into eyes.

Do not submerge the light into water.

Keep light in cool and dry place when storing.

Fully recharge the light at least every 3 months during storage.

Do not place the band around neck to prevent strangulation.

Do not twist the COB.



### WARRANTY

MOON lights are covered by a ONE YEAR LIMITED WARRANTY from the date of purchase. This warranty covers the defects in material and workmanship only with proof of purchase. Please contact original dealer for warranty service. For lights bought on MOON website, please contact cs@moon-sport.com for help.

ONLINE WARRANTY REGISTRATION

Visit www.moon-sport.com for online warranty registration.

WA-MOON-U-MINI-PLUS-1910