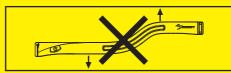

Do not place the band around neck to prevent strangulation.

Do not twist the COB.