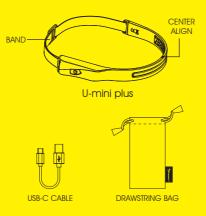

The light is locked for shipment, refer to OPERATION instruction to unlock. Read this manual carefully before using and keep for future reference. Visit www.moon-sport.com for manual updates.

## **CONTENTS**



### **OPERATION**



ON / OFF : Press **(** / Press and hold **(** 0.5s

MODE SELECT : Click C

STEADY / FLASH : Double click 🗸 LOCK / UNLOCK: 1. Power off

2. Press and hold **5** 5s

3. BEEP! when locked

BEEP! BEEP! when unlocked

\*Lock system: Lock the light to prevent accidentally turned on.

\* Mode memory: The light resumes previous mode upon next usage.

### **VARIABLE LUMEN SYSTEM**



- 1. Select desired mode
- 2. Press and hold **(** to set lumen
- 3. Release (4) when reaching desired lumen.
- \* Light flashes once when reaching the MAX or MIN lumen level.
- \* Restore default setting: 1. Power off
  - 2. Press and hold **3** 8s BEEP! BEEP! BEEP! when finished.
- \* Mode memory: The light resumes previous VLS setting upon next usage.

## **SOUND ALARM SYSTEM**



**SAS** beep