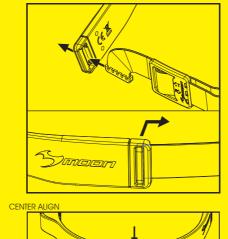

# RUNTIME

••••• COB

|                  | MODE1          | MODE2          | MODE3          | FLASH           | STEADY<br>FLASH | SOS   |
|------------------|----------------|----------------|----------------|-----------------|-----------------|-------|
| LUMEN LUMEN      | 200            | 100            | 5              | 10              | 20              | -     |
| DEFAULT<br>NIW:H | 1:30           | 3:00           | 51:30          | 105:30          | 37:30           | 32:00 |
| VI.S<br>LUMEN    | 200-5          | 200-5          | 200-5          | 200-5           | 200-5           | - 1   |
| ()               | 1:30-<br>51:30 | 1:30-<br>51:30 | 1:30-<br>51:30 | 7:40-<br>156:00 | 10:00-<br>37:00 | -     |

↑ Use the SOS sign for real emergency only!

## **BAND INSTALLATION**



STEP.2



### WARNING

Understand country lighting laws and regulations before use. Do not shine light directly into eyes.

Do not submerge the light into water.

Keep light in cool and dry place when storing.

Fully recharge the light at least every 3 months during storage.

Do not place the band around neck to prevent strangulation.

Do not twist the COB.



### WARRANTY

MOON lights are covered by a ONE YEAR LIMITED WARRANTY from the date of purchase. This warranty covers the defects in material and workmanship only with proof of purchase. Please contact original dealer for warranty service. For lights bought on MOON website, please contact cs@moon-sport.com for help.

ONLINE WARRANTY REGISTRATION

Visit www.moon-sport.com for online warranty registration.

WA-MOON-U-MINI-PLUS-1910