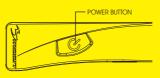

### **OPERATION**

ON / OFF : Press **(** / Press and hold **(** 0.5s

MODE SELECT : Click C

STEADY / FLASH : Double click 🗸 LOCK / UNLOCK: 1. Power off

2. Press and hold **5** 5s

3. BEEP! when locked

BEEP! BEEP! when unlocked