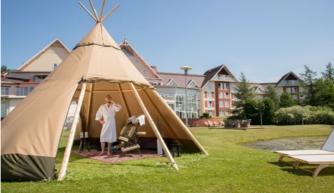

# **CIRRUS**™

Cirrus 72 © Stunning Tents, UK - stunningtents.co.uk

Cirrus 28 © Tentipi, Sweden - tentipi.com

2 x Cirrus 40 + WallFlex © Tentipi, UK - tentipi.com

Cirrus 20  $\ensuremath{\mathbb{C}}$  Tentipi, Sweden –  $\underline{tentipi.com}$ 

Cirrus 72, Cirrus 40, Cirrus 28 and Cirrus 20 © Tentipi, UK - tentipi.com

Cirrus<sup>™</sup> is designed for those customers whose top priority is ease of use. To open the guest entrance, simply undo the two zips and roll up the canvas panel. There's a zippered door opposite the roll-up panel too.

## Striking, durable and flexible. Can seat 72, 40, 28, 20 in a stunning setting $\label{eq:constraint}$

Cirrus is a flexible Nordic tipi. Its design makes it perfect for glamping. It can be used as a stand for tourist information or at a trade fair, as an assembly hall at a scout camp or as an atmospheric setting for a wedding party. Up to 72 people can sit at tables around an open fire, eating and having a good time. It can also be used by restaurants that need more space for tables during the summer months.