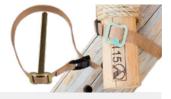

#### BAND PINS

The band pins ensure poles are connected safely and efficiently with a tight fit and no protruding components.

STAKES

The stakes and ground anchors are specially designed for high strength and good functionality.