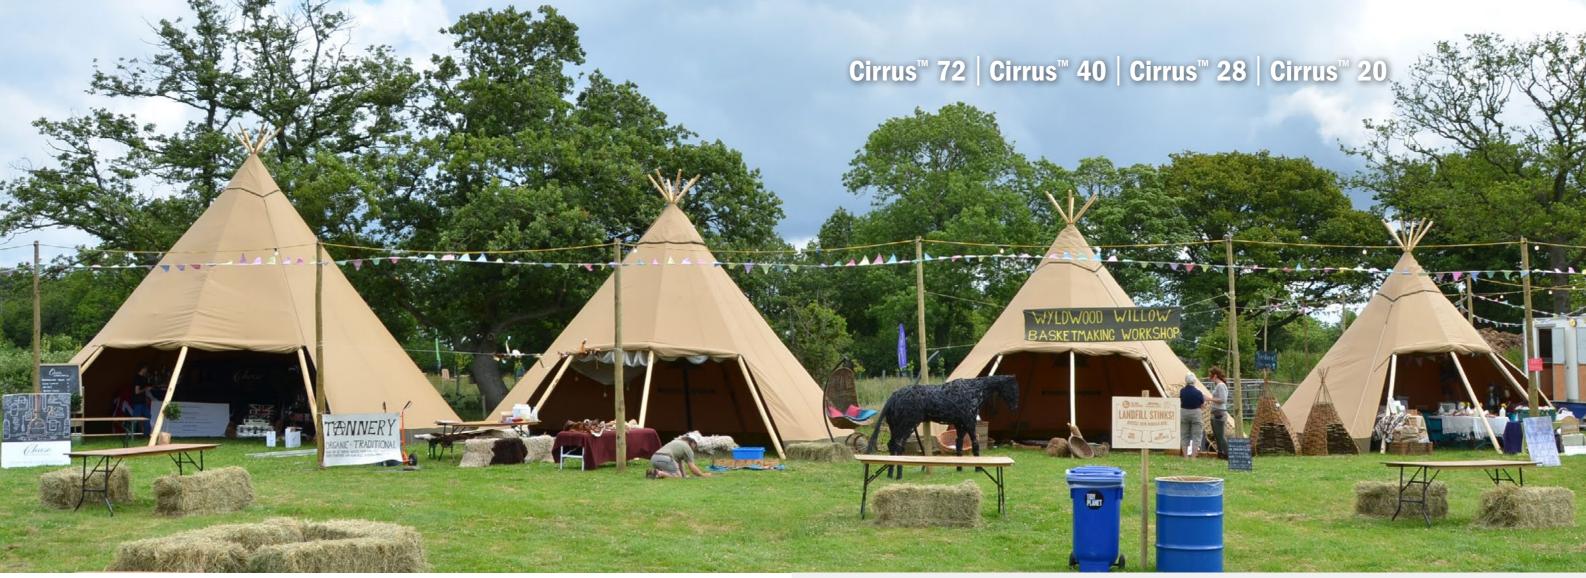

# **CIRRUS**™

Cirrus 72 © Stunning Tents, UK - stunningtents.co.uk

Cirrus 28 © Tentipi, Sweden - tentipi.com

2 x Cirrus 40 + WallFlex © Tentipi, UK - tentipi.com

Cirrus 20  $\ensuremath{\mathbb{C}}$  Tentipi, Sweden –  $\underline{tentipi.com}$ 

Cirrus 72, Cirrus 40, Cirrus 28 and Cirrus 20 © Tentipi, UK - tentipi.com

Cirrus<sup>™</sup> is designed for those customers whose top priority is ease of use. To open the guest entrance, simply undo the two zips and roll up the canvas panel. There's a zippered door opposite the roll-up panel too.

## Striking, durable and flexible. Can seat 72, 40, 28, 20 in a stunning setting $\label{eq:constraint}$

Cirrus is a flexible Nordic tipi. Its design makes it perfect for glamping. It can be used as a stand for tourist information or at a trade fair, as an assembly hall at a scout camp or as an atmospheric setting for a wedding party. Up to 72 people can sit at tables around an open fire, eating and having a good time. It can also be used by restaurants that need more space for tables during the summer months.