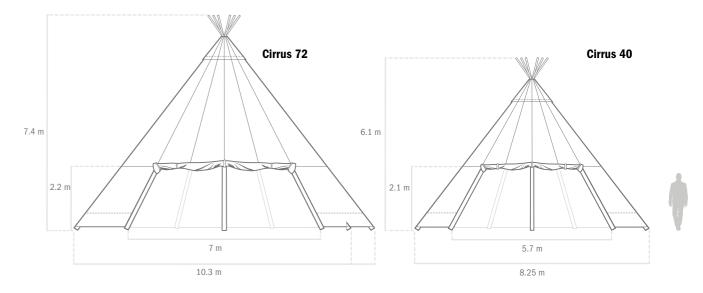

## **Specifications**

|                              |                                | Cirrus 72            | Cirrus 40              | Cirrus 28              | Cirrus 20              |
|------------------------------|--------------------------------|----------------------|------------------------|------------------------|------------------------|
| Capacity*                    | Standing                       | 80                   | 50                     | 30                     | 20                     |
|                              | Seated<br>8 per table          | 72                   | 40                     | 24                     | 16                     |
|                              | Seated<br>6 per table          | 54                   | 30                     | 18                     | 12                     |
| Dimensions when pitched **   | Diameter (m)                   | 10.3                 | 8.25                   | 7.4                    | 6.5                    |
|                              | Height (m)                     | 7.4                  | 6.1                    | 5.5                    | 4.9                    |
|                              | Covered area (m <sup>2</sup> ) | 83                   | 49                     | 41                     | 33                     |
| Dimensions when packed **    | Bundle of poles (m)            | 8.25 x 0.4 x 0.4     | 6.5 x 0.4 x 0.4        | 6.0 x 0.3 x 0.3        | 5.2 x 0.3 x 0.3        |
|                              | Canvas and<br>hardware (m)     | 1.2 x 0.8 x 0.6      | 1.2 x 0.8 x 0.4        | 1.2 x 0.8 x 0.3        | 1.2 x 0.8 x 0.3        |
| Weight                       | (kg)                           | 600                  | 250                    | 200                    | 150                    |
| Build team and<br>build time |                                | 3 people<br>1½ hours | 2 people<br>1½ hours   | 2 people<br>1½ hours   | 2 people<br>1 hour     |
| Quality grades               |                                | Pro<br>Comfort       | Pro<br>Comfort<br>Base | Pro<br>Comfort<br>Base | Pro<br>Comfort<br>Base |