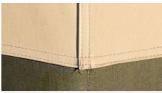

certified structural calculations.

SEWN TOGETHER INSTEAD OF LACED

The canvas is sewn together to prevent leakage. Tipi canvases are otherwise usually laced together but that causes weak points and a risk of water penetrating in bad weather conditions.