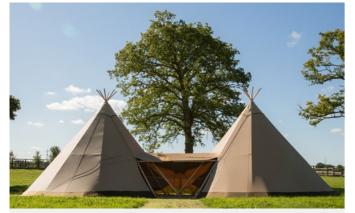

The Cirrus Nordic tipi has three openings. One serves as a main entrance, the other two as reserve exits. The reserve exits are made with simple zips and the canvas between them can be rolled up, thereby creating an opening that is several metres wide. This facilitates the passing through of trade fair visitors. It also gives party guests an excellent view. It could be the starting line for a competition or be furnished with a sales counter where the preparation and storage areas are protected inside the tent. The broad opening also makes it possible to link a Cirrus Nordic tipi to other Nordic tipis for big events. For instance, Cirrus can be used as a kitchen to serve several linked Stratus 72 Nordic tipis. Or it can be used as a welcome hall, cloakroom, storeroom, lounge, annexe, etc.