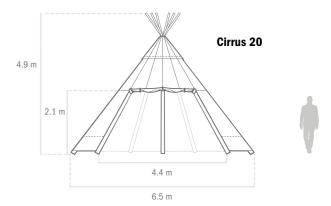

## **Specifications**

|                              |                                | Cirrus 72            | Cirrus 40              | Cirrus 28              | Cirrus 20              |
|------------------------------|--------------------------------|----------------------|------------------------|------------------------|------------------------|
| Capacity*                    | Standing                       | 80                   | 50                     | 30                     | 20                     |
|                              | Seated<br>8 per table          | 72                   | 40                     | 24                     | 16                     |
|                              | Seated<br>6 per table          | 54                   | 30                     | 18                     | 12                     |
| Dimensions when pitched **   | Diameter (m)                   | 10.3                 | 8.25                   | 7.4                    | 6.5                    |
|                              | Height (m)                     | 7.4                  | 6.1                    | 5.5                    | 4.9                    |
|                              | Covered area (m <sup>2</sup> ) | 83                   | 49                     | 41                     | 33                     |
| Dimensions when packed **    | Bundle of poles (m)            | 8.25 x 0.4 x 0.4     | 6.5 x 0.4 x 0.4        | 6.0 x 0.3 x 0.3        | 5.2 x 0.3 x 0.3        |
|                              | Canvas and<br>hardware (m)     | 1.2 x 0.8 x 0.6      | 1.2 x 0.8 x 0.4        | 1.2 x 0.8 x 0.3        | 1.2 x 0.8 x 0.3        |
| Weight                       | (kg)                           | 600                  | 250                    | 200                    | 150                    |
| Build team and<br>build time |                                | 3 people<br>1½ hours | 2 people<br>1½ hours   | 2 people<br>1½ hours   | 2 people<br>1 hour     |
| Quality grades               |                                | Pro<br>Comfort       | Pro<br>Comfort<br>Base | Pro<br>Comfort<br>Base | Pro<br>Comfort<br>Base |