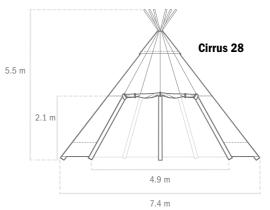

## **Specifications**

|                              |                                | Cirrus 72            | Cirrus 40              | Cirrus 28              | Cirrus 20              |
|------------------------------|--------------------------------|----------------------|------------------------|------------------------|------------------------|
| Capacity*                    | Standing                       | 80                   | 50                     | 30                     | 20                     |
|                              | Seated<br>8 per table          | 72                   | 40                     | 24                     | 16                     |
|                              | Seated<br>6 per table          | 54                   | 30                     | 18                     | 12                     |
| Dimensions when pitched **   | Diameter (m)                   | 10.3                 | 8.25                   | 7.4                    | 6.5                    |
|                              | Height (m)                     | 7.4                  | 6.1                    | 5.5                    | 4.9                    |
|                              | Covered area (m <sup>2</sup> ) | 83                   | 49                     | 41                     | 33                     |
| Dimensions when packed **    | Bundle of poles (m)            | 8.25 x 0.4 x 0.4     | 6.5 x 0.4 x 0.4        | 6.0 x 0.3 x 0.3        | 5.2 x 0.3 x 0.3        |
|                              | Canvas and<br>hardware (m)     | 1.2 x 0.8 x 0.6      | 1.2 x 0.8 x 0.4        | 1.2 x 0.8 x 0.3        | 1.2 x 0.8 x 0.3        |
| Weight                       | (kg)                           | 600                  | 250                    | 200                    | 150                    |
| Build team and<br>build time |                                | 3 people<br>1½ hours | 2 people<br>1½ hours   | 2 people<br>1½ hours   | 2 people<br>1 hour     |
| Quality grades               |                                | Pro<br>Comfort       | Pro<br>Comfort<br>Base | Pro<br>Comfort<br>Base | Pro<br>Comfort<br>Base |