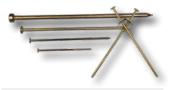

#### WOODEN POLES

From carefully selected trees that have grown under special conditions, giving light poles with unique strength and toughness.

Pro and Comfort: Advanced set of poles. Base: Simplified set of poles.

SUSTAINABLE TIMBER AND NO CHEMICALS

The strong wooden poles come from a specific species of spruce grown in sustainable forests in northern Sweden. They are naturally rotresistant and totally free of chemicals.

LAB-TESTED TIMBER The quality of timber varies considerably. To calculate safe wind and snow loads, a certified testing institute has measured various mechanical properties of the timber we use. We have then used the values in